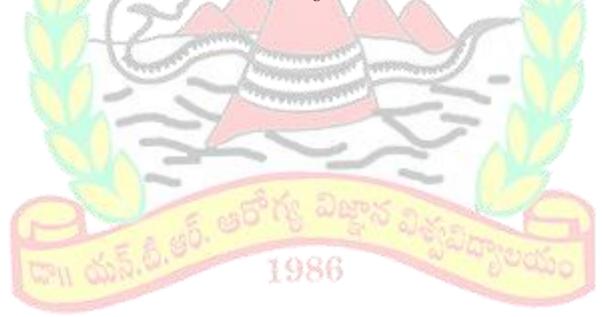

The picture shows the Rishis of ancient times churning the 'sea of milk' (white sea) with the hillock Mandhara as rod and the great king of snakes, Vasuki as the rope. During churning of the sea, several things came up among which was a pot of nectar (Amrutham), which makes mankind immortal.